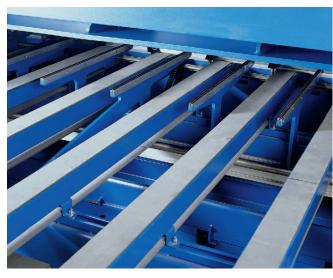

# Efficient sheet metal handling around Guillotine Shears – made easy by innovative and technical high-ranking solutions.

Multi-function conveyor and plate support unit for increased efficiency of material transport, decreased personal requirement and for improved safety.

Productivity increase of up to 50%!

Plate upholder supports efficiently the plate in front of the back stop.

Specific operating mode «Tact» allows single and multiple plate transport of plate sections over the conveyor with the possibility of reversing transport of plate sections to the shear table for further processing or for the single discharge from conveyor.

Reverse transport of a plate section with lifted-up conveyor.

Foreign products may also be upgraded at low cost with our modular designed, multi-functional conveyor and plate support unit!