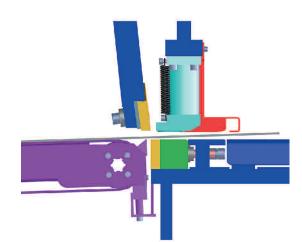

## Well-thought design- and equipment details convince by qualified high-class and durable make.

NC-controlled high precisionand sturdy designed back-stop, equipped with hardened and ground stop bars.

Cutting ram support with mechanical compensation device for bearing play.

Modern SPSmachine controls with defined software according to user requirements.

Down-holder with Vulkollan-elastomer inserts to protect sheet metals against deformations.

Angle-stop with moveable stop bar, mounted on support console.

#### Available programme of Hydraulic Swing-Cut Guillotine Shears Special sizes upon request

Lateral stop with hardened and ground segments as well as tiltable and sinkable stop.

Quality machines from Imex – for highest requirements in sheet metal working.