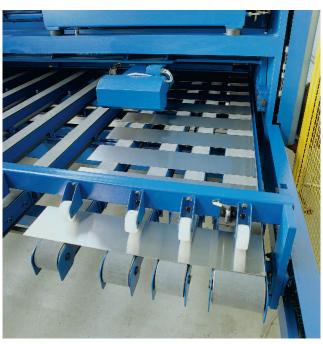

### Additional components make a full value cutting centre for your Imex-Guillotine Shear.

Stacking unit Type ST 3100 x 6 with roller track for lateral plate discharge.

Carrying capacity = 3000 kg Plate dimension = 3000 x 1000 mm

Unit with front and lateral guide, combined with NC-controlled support bar system for scratch-free and exactly edge-aligned stacking of cuts with sensitive surface.

Cutting centre Type AS 3100 x 6 – HA/ST for scratch-free cutting and stacking of foil covered plates. Plate discharge towards back.