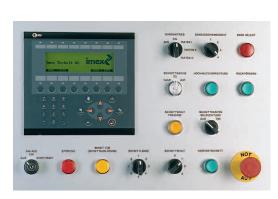

Modern SPSmachine controls with defined software according to user requirements.

Down-holder with Vulkollan-elastomer inserts to protect sheet metals against deformations.

Angle-stop with moveable stop bar, mounted on support console.