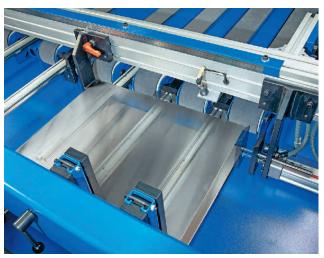

Unit with front and lateral guide, combined with NC-controlled support bar system for scratch-free and exactly edge-aligned stacking of cuts with sensitive surface.

Cutting centre Type AS 3100 x 6 – HA/ST for scratch-free cutting and stacking of foil covered plates. Plate discharge towards back.