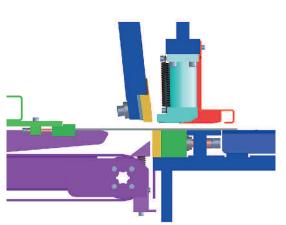

## Well-thought design- and equipment details convince by qualified high-class and durable make.

NC-controlled high precisionand sturdy designed back-stop, equipped with hardened and ground stop bars.

Cutting ram support with mechanical compensation device for bearing play.

Modern SPSmachine controls with defined software according to user requirements.

Down-holder with Vulkollan-elastomer inserts to protect sheet metals against deformations.

Angle-stop with moveable stop bar, mounted on support console.