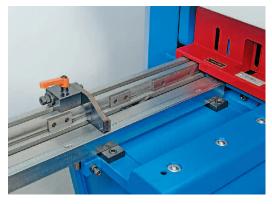

## Well-thought design- and equipment details convince by qualified high-class and durable make.

NC-controlled high precisionand sturdy designed back-stop, equipped with hardened and ground stop bars.

Cutting ram support with mechanical compensation device for bearing play.

Modern SPSmachine controls with defined software according to user requirements.

Down-holder with Vulkollan-elastomer inserts to protect sheet metals against deformations.

Angle-stop with moveable stop bar, mounted on support console.

#### Available programme of Hydraulic Swing-Cut Guillotine Shears Special sizes upon request

Lateral stop with hardened and ground segments as well as tiltable and sinkable stop.

Quality machines from Imex – for highest requirements in sheet metal working.