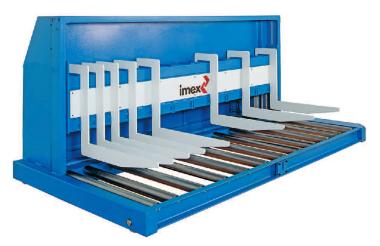

# Efficient sheet metal handling around Guillotine Shears – made easy by innovative and technical high-ranking solutions.

Multi-function conveyor and plate support unit for increased efficiency of material transport, decreased personal requirement and for improved safety.

Productivity increase of up to 50%!

Plate upholder supports efficiently the plate in front of the back stop.

Specific operating mode «Tact» allows single and multiple plate transport of plate sections over the conveyor with the possibility of reversing transport of plate sections to the shear table for further processing or for the single discharge from conveyor.

Reverse transport of a plate section with lifted-up conveyor.

Foreign products may also be upgraded at low cost with our modular designed, multi-functional conveyor and plate support unit!