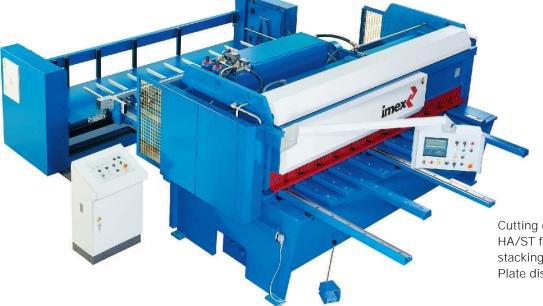

### Additional components make a full value cutting centre for your Imex-Guillotine Shear.

Stacking unit Type ST 3100 x 6 with roller track for lateral plate discharge.

Carrying capacity = 3000 kg Plate dimension = 3000 x 1000 mm

Unit with front and lateral guide, combined with NC-controlled support bar system for scratch-free and exactly edge-aligned stacking of cuts with sensitive surface.

Cutting centre Type AS 3100 x 6 – HA/ST for scratch-free cutting and stacking of foil covered plates. Plate discharge towards back.