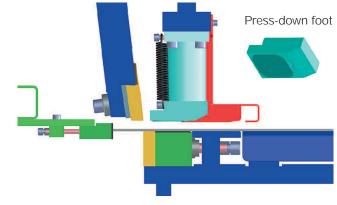

## Well-thought design- and equipment details convince by qualified high-class and durable make.

NC-controlled high precisionand sturdy designed back-stop, equipped with hardened and ground stop bars.

Cutting ram support with mechanical compensation device for bearing play.

Modern SPSmachine controls with defined software according to user requirements.

Down-holder with Vulkollan-elastomer inserts to protect sheet metals against deformations.

Angle-stop with moveable stop bar, mounted on support console.