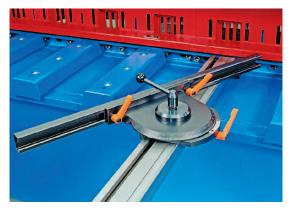

#### Available programme of Hydraulic Swing-Cut Guillotine Shears Special sizes upon request

Lateral stop with hardened and ground segments as well as tiltable and sinkable stop.

Quality machines from Imex – for highest requirements in sheet metal working.