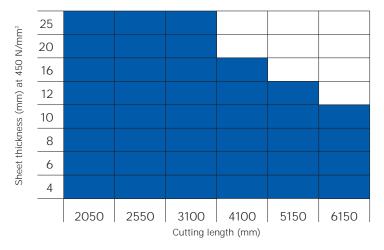

#### Available programme of Hydraulic Swing-Cut Guillotine Shears Special sizes upon request

Lateral stop with hardened and ground segments as well as tiltable and sinkable stop.

Quality machines from Imex – for highest requirements in sheet metal working.